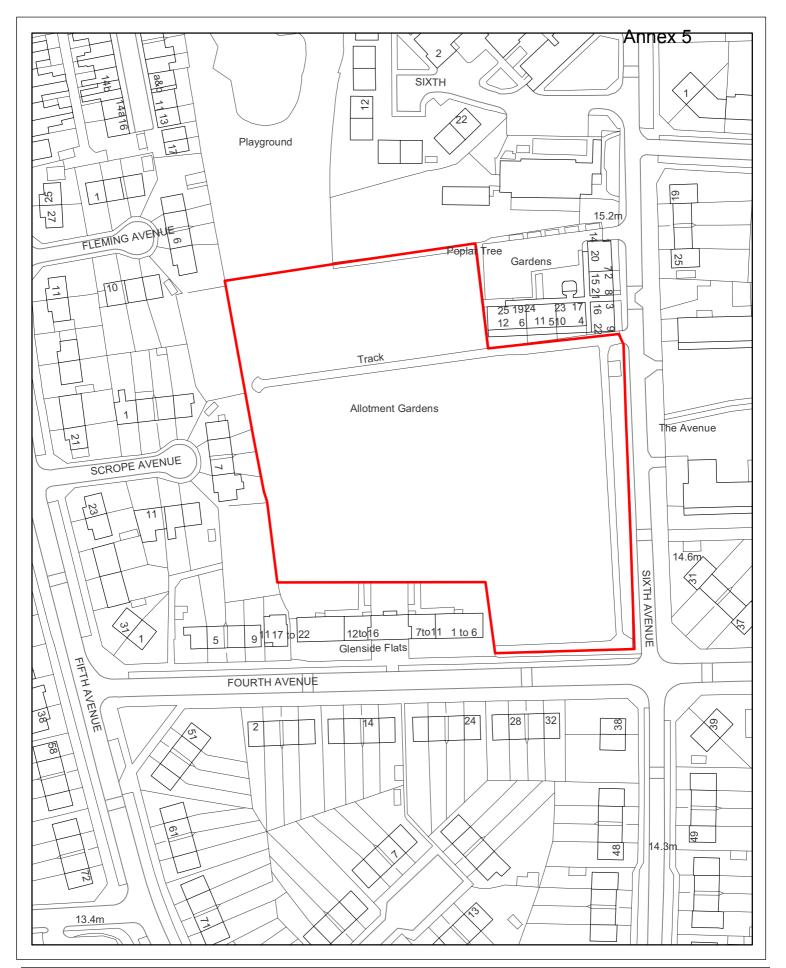

|                                | Glen Lar           | ne Allotments                                                                                                                                                                           | W E<br>S              |
|--------------------------------|--------------------|-----------------------------------------------------------------------------------------------------------------------------------------------------------------------------------------|-----------------------|
|                                | SCALE 1:1,250      | DRAWN BY: CC                                                                                                                                                                            | DATE: 24/05/2012      |
| Resources<br>Property Services | Originating Group: |                                                                                                                                                                                         | Drawing No.<br>E00391 |
|                                |                    | nce Survey with the permission of the Controller of Her Majesty's Stationery Office © Crown copyrig<br>fringes Crown copyright and may lead to prosecution or civil proceedings.<br>318 | ht.                   |